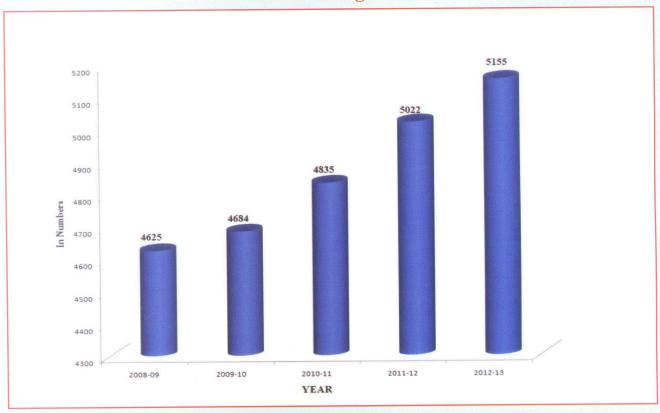

#### ଦୁଗୁ ସମବାୟ ସମିତି :

ମାର୍ଚ୍ଚ ୨୦୧୩ ସୁଦ୍ଧା ୫୧୫୫ ଟି ଦୁଗ୍ଧ ସମବାୟ ସମିତି ଗଠିତ ହୋଇପାରିଚ୍ଛି ଓ ୩୬୬୬୭ଟି ଦୁଗୁସମିତି କାର୍ଯ୍ୟକ୍ଷମ ହୋଇପାରିଚ୍ଛି । ଦୁଗ୍ଧ ସମବାୟ ସମିତିର ପଂଜୀକୃତ ଚାଷୀଙ୍କ ଉନ୍ନତିକଳ୍ପେ ବିଭିନ୍ନ ଯୋଜନା କାର୍ଯ୍ୟକାରୀ କରାଯାଉଚ୍ଛି ।

### No.of DCS organised

#### **No. of DCS functional**