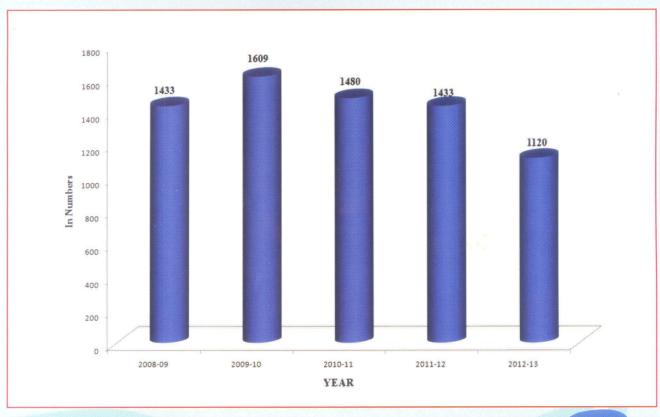

#### 

ଦୂଗ୍ଧଚାଷୀ ସଭ୍ୟଙ୍କ ପଶୁଙ୍କ ସ୍ୱାସ୍ଥ୍ୟୁର ଯତ୍ନ ଓ କୃତ୍ରିମ ପ୍ରଜନନର ସୁବିଧା ଓମ୍ପେଂଡ୍ ଜିଲ୍ଲା ଦୂଗ୍ଧସଂଘ ମାଧ୍ୟମରେ ଯୋଗାଇ ଦେଉତ୍ଥି । ଏ ପର୍ଯ୍ୟନ୍ତ ୧୧୨୦ଟି କୃତ୍ରିମ ପ୍ରଜନନ କେନ୍ଦ୍ର ଖୋଲାଯାଇତ୍ଥି ଓ ବାର୍ଷିକ ପ୍ରାୟ ୨,୭୫,୦୮୯ଟି କୃତ୍ରିମ ପ୍ରଜନନ କରାଯାଇପାରୁଚ୍ଛି ।

#### A.I. Centre (Nos.)

A.I. Done (Nos.)

Calf Born (IN Nos.)