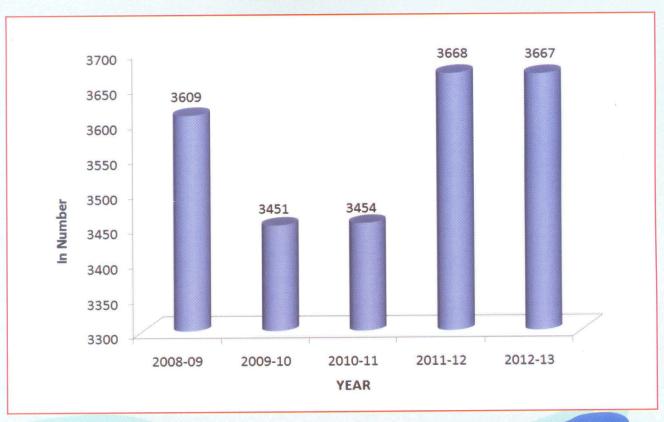

#### ଦୁଗୁ ସମବାୟ ସମିତି :

ମାର୍ଚ୍ଚ ୨୦୧୩ ସୁଦ୍ଧା ୫୧୫୫ ଟି ଦୁଗ୍ଧ ସମବାୟ ସମିତି ଗଠିତ ହୋଇପାରିଚ୍ଛି ଓ ୩୬୬୬୭ଟି ଦୁଗୁସମିତି କାର୍ଯ୍ୟକ୍ଷମ ହୋଇପାରିଚ୍ଛି । ଦୁଗ୍ଧ ସମବାୟ ସମିତିର ପଂଜୀକୃତ ଚାଷୀଙ୍କ ଉନ୍ନତିକଳ୍ପେ ବିଭିନ୍ନ ଯୋଜନା କାର୍ଯ୍ୟକାରୀ କରାଯାଉଚ୍ଛି ।

### No.of DCS organised

#### **No. of DCS functional**