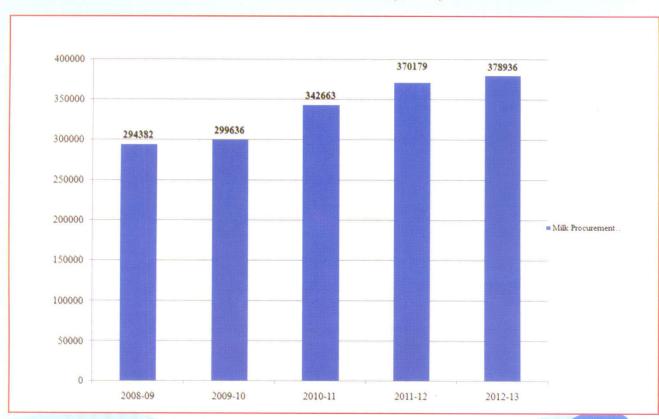

#### ଦୁଗୁ ସଂଗ୍ରଦ୍

ଆର୍ଥିକ ବର୍ଷ ୨୦୧୧-୧୨ରେ ଓମ୍ବେଙ୍ ଦୁଗ୍ଧ ସଂଗ୍ରହ୍ ଦୈନିକ ୩,୭୦,୧୭୯ କି.ଗ୍ରା କରିଥିବା ବେଳେ ତାହା ୨୦୧୨-୧୩ ବର୍ଷରେ ୩,୭୮,୯୩୬ କି.ଗ୍ରା ଦୈନିକ ସଂଗ୍ରହ୍ କରିପାରିଛି ।

#### Milk Procurement (KPD)