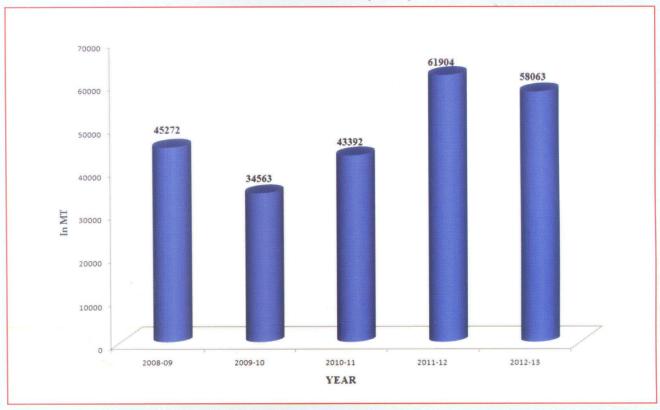

#### ଗୋଖାଦ୍ୟ କାରଖାନା, ରାଧାଦାମୋଦରପୁର :

କଟକ ଜିଲ୍ଲାର ରାଧାଦାମୋଦରପୁରଠାରେ ଗୋଖାଦ୍ୟ କାରଖାନାର ଦୈନିକ ସାମର୍ଥ୍ୟ ୧୫୦ ମେଟ୍ରିକ୍ ଟନ୍ ରହିଅଛି । ଏଠାରୁ ଗୋଖାଦ୍ୟ ଓ ଖଣିଜଲବଣ ପ୍ରୟୁତ କରି ରିହାଡି ଦରରେ ପଂଜୀକୃତ ଦୁଗୁଚାଷୀଙ୍କୁ ସମିତି କରିଆରେ ଯୋଗାଇ ଦେଉଚ୍ଛି । ସନ୍ଧୁଳିତ ଗୋଖାଦ୍ୟ ପ୍ରୟୁତ କରିବା ଯୋଗୁଁ ଦୁଗୁ ଉତ୍ପାଦନର ମାନ ଯଥେଷ୍ଟ ବୃଦ୍ଧିପାଇଚ୍ଛି । ଗତ ୨୦୧୧-୧୨ ବର୍ଷ ରେ ୬୧,୯୦୪ ମେଟ୍ରିକ୍ ଟନ୍ ଗୋଖାଦ୍ୟ ଉତ୍ପାଦନ କରି ଯୋଗାଇ ଦିଆଯାଇଥିବା ବେଳେ ୨୦୧୨-୧୩ ବର୍ଷରେ ୫୮,୦୬୩ ମେଟ୍ରିକ୍ ଟନ୍ ଗୋଖାଦ୍ୟ ଦୁଗୁଚାଷୀଙ୍କୁ ଯୋଗାଇଦେଇଛି ।

#### Cattle Feed Sale (MT)