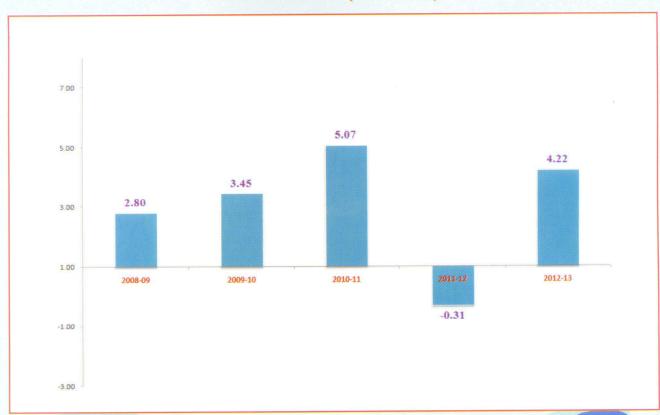

## SALES TURN OVER FROM 2008-09 TO 2012-13( ₹ in Crores.)

**Profit & Loss (in Crores)** 