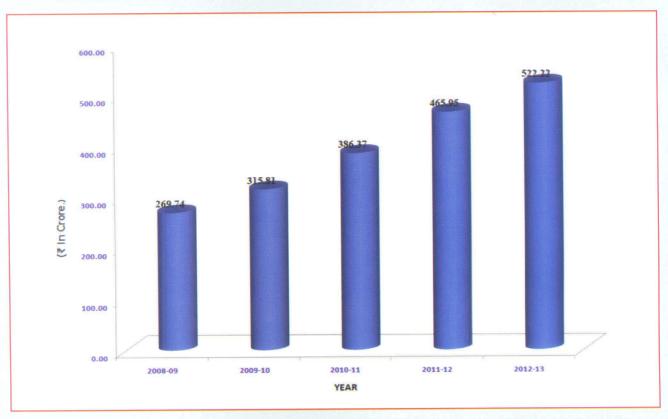

## SALES TURN OVER FROM 2008-09 TO 2012-13( ₹ in Crores.)

**Profit & Loss (in Crores)** 