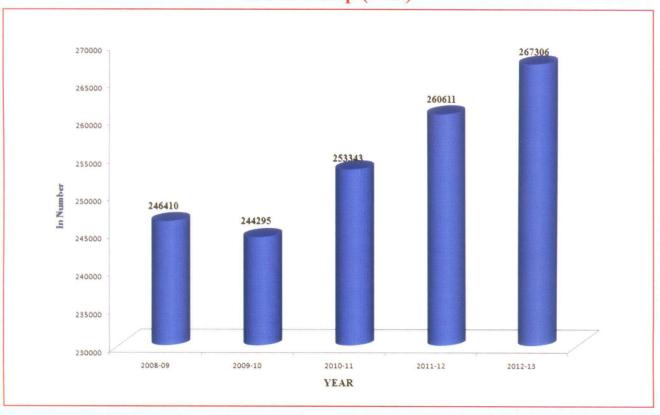

| National Mission for Protein Supplement                 |
|                    |                          | ( <b>ବଲ୍କ ମିଲ୍କ କୁଲର୍</b> ସ୍ଥାପନା ଓ ରୋଡ୍ ମିଲ୍କ ଟ୍ୟାଙ୍କର |
|                    |                          | ଯୋଗାଣ)                                                  |
| 9069-6U            | ୫୧୦.୦୦ ଲକ୍ଷ              | କଂକ୍ତିଟ୍ ଗୁହାଳ ନିର୍ମାଣ                                  |
| १०९१-९୩            | ୪୫.୦୦ ଲକ୍ଷ               | ୍ର<br>ଭୁବନେଶ୍ୱର ଡାଏରୀ ଆଇସ୍କିମ୍ ପ୍ଲାଣ୍ଟର ସଶକ୍ତିକରଣ       |
| १०९१-९୩            | ୩୭.୫ ଲକ୍ଷ                | ବ୍ରହ୍ମପୁର ଡାଏରୀର କ୍ଷମତା ବୃଦ୍ଧି                          |
| १०९१-९୩            | ୨୦.୦୦ ଲକ୍ଷ               | କ୍ଷୀରଦୁହାଁ ଯନ୍ତ୍ର ଯୋଗାଣ                                 |

### No.of DCS organised



#### **No. of DCS functional**



#### Membership (Nos.)



#### Milk Procurement (KPD)



#### Cattle Feed Sale (MT)



#### A.I. Centre (Nos.)



A.I. Done (Nos.)



Calf Born (IN Nos.)



## SALES TURN OVER FROM 2008-09 TO 2012-13( ₹ in Crores.)



**Profit & Loss (in Crores)** 



# Trading and Profit & Loss Account For the financial year ended 31st March 2013

|