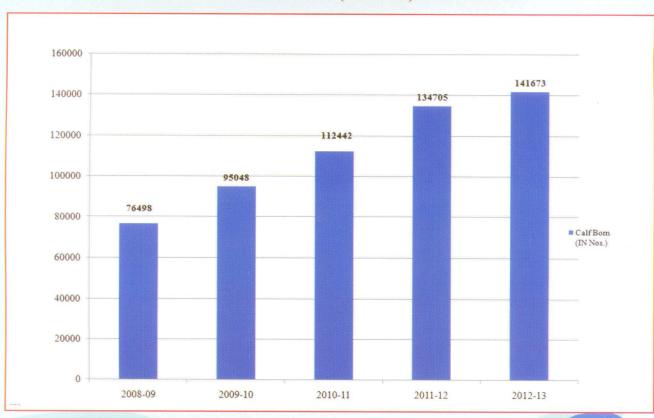

କୁଲର୍</b> ସ୍ଥାପନା ଓ ରୋଡ୍ ମିଲ୍କ ଟ୍ୟାଙ୍କର |
|                    |                          | ଯୋଗାଣ)                                                  |
| 9069-6U            | ୫୧୦.୦୦ ଲକ୍ଷ              | କଂକ୍ତିଟ୍ ଗୁହାଳ ନିର୍ମାଣ                                  |
| १०९१-९୩            | ୪୫.୦୦ ଲକ୍ଷ               | ୍ର<br>ଭୁବନେଶ୍ୱର ଡାଏରୀ ଆଇସ୍କିମ୍ ପ୍ଲାଣ୍ଟର ସଶକ୍ତିକରଣ       |
| १०९१-९୩            | ୩୭.୫ ଲକ୍ଷ                | ବ୍ରହ୍ମପୁର ଡାଏରୀର କ୍ଷମତା ବୃଦ୍ଧି                          |
| १०९१-९୩            | ୨୦.୦୦ ଲକ୍ଷ               | କ୍ଷୀରଦୁହାଁ ଯନ୍ତ୍ର ଯୋଗାଣ                                 |

### No.of DCS organised



#### **No. of DCS functional**



#### Membership (Nos.)



#### Milk Procurement (KPD)



#### Cattle Feed Sale (MT)



#### A.I. Centre (Nos.)



A.I. Done (Nos.)



Calf Born (IN Nos.)



## SALES TURN OVER FROM 2008-09 TO 2012-13( ₹ in Crores.)



**Profit & Loss (in Crores)** 



# Trading and Profit & Loss Account For the financial year ended 31st March 2013

|