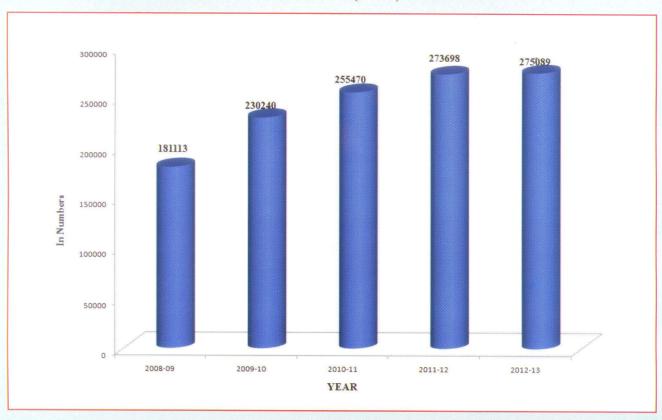

#### 

ଦୂଗ୍ଧଚାଷୀ ସଭ୍ୟଙ୍କ ପଶୁଙ୍କ ସ୍ୱାସ୍ଥ୍ୟୁର ଯତ୍ନ ଓ କୃତ୍ରିମ ପ୍ରଜନନର ସୁବିଧା ଓମ୍ପେଂଡ୍ ଜିଲ୍ଲା ଦୂଗ୍ଧସଂଘ ମାଧ୍ୟମରେ ଯୋଗାଇ ଦେଉତ୍ଥି । ଏ ପର୍ଯ୍ୟନ୍ତ ୧୧୨୦ଟି କୃତ୍ରିମ ପ୍ରଜନନ କେନ୍ଦ୍ର ଖୋଲାଯାଇତ୍ଥି ଓ ବାର୍ଷିକ ପ୍ରାୟ ୨,୭୫,୦୮୯ଟି କୃତ୍ରିମ ପ୍ରଜନନ କରାଯାଇପାରୁଚ୍ଛି ।

#### A.I. Centre (Nos.)

A.I. Done (Nos.)

Calf Born (IN Nos.)