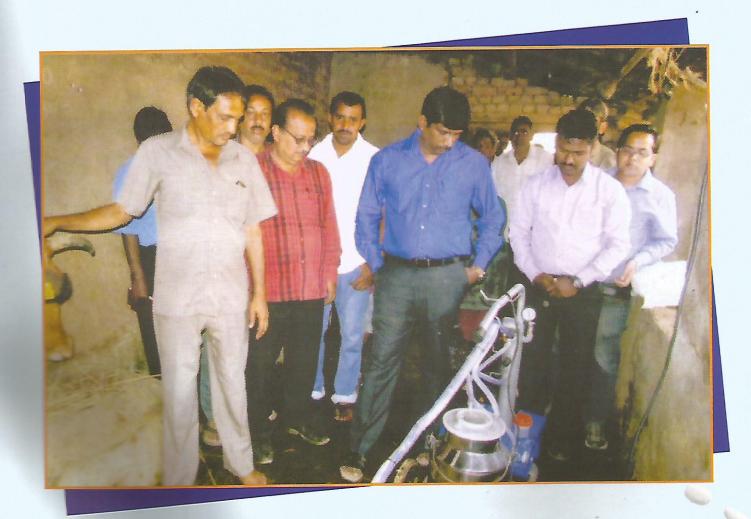

#### 

ଦୂଗ୍ଧଚାଷୀ ସଭ୍ୟଙ୍କ ପଶୁଙ୍କ ସ୍ୱାସ୍ଥ୍ୟୁର ଯତ୍ନ ଓ କୃତ୍ରିମ ପ୍ରଜନନର ସୁବିଧା ଓମ୍ପେଂଡ୍ ଜିଲ୍ଲା ଦୂଗ୍ଧସଂଘ ମାଧ୍ୟମରେ ଯୋଗାଇ ଦେଉତ୍ଥି । ଏ ପର୍ଯ୍ୟନ୍ତ ୧୧୨୦ଟି କୃତ୍ରିମ ପ୍ରଜନନ କେନ୍ଦ୍ର ଖୋଲାଯାଇତ୍ଥି ଓ ବାର୍ଷିକ ପ୍ରାୟ ୨,୭୫,୦୮୯ଟି କୃତ୍ରିମ ପ୍ରଜନନ କରାଯାଇପାରୁଚ୍ଛି ।